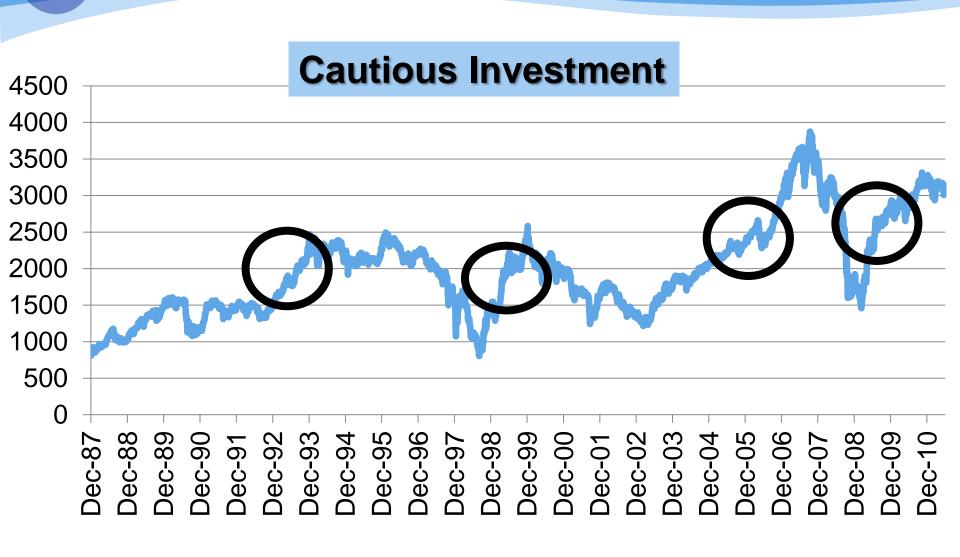

# Risk Analysis

- Market Risk (Is the general market going up or down)?
  - Economic Analysis

- Cautious Investment
- Aggressive Investment
- Divestment

### **Economic Analysis**

- Aggressive Investment
  - close to full investment of investible assets
- Cautious Investment
  - cap at about 50% of investible assets
- Aggressive Divestment
  - Maintained cap of 10% of investible assets