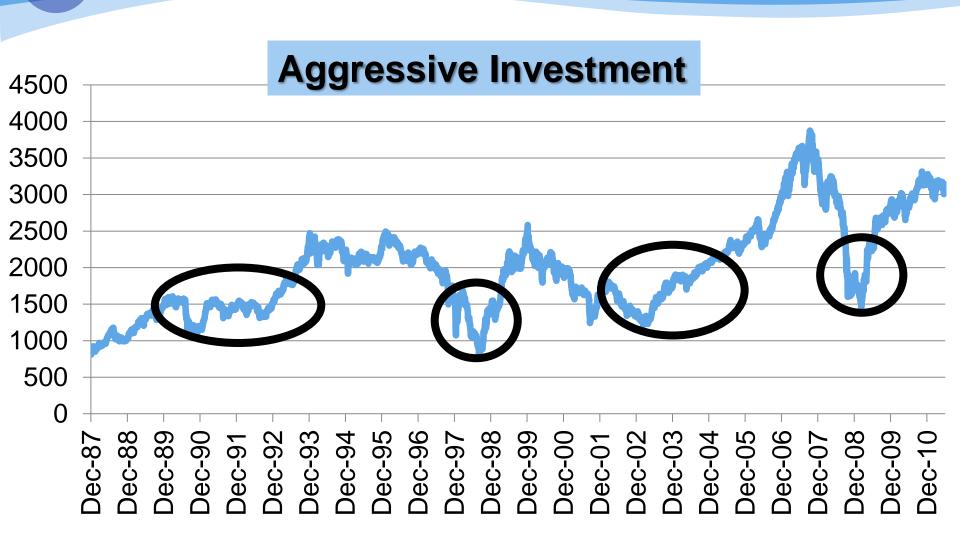

# Risk Analysis

- Market Risk (Is the general market going up or down)?
  - Economic Analysis

- Cautious Investment
- Aggressive Investment
- Divestment

### **Economic Analysis**

- Aggressive Investment
  - close to full investment of investible assets
- Cautious Investment
  - cap at about 50% of investible assets
- Aggressive Divestment
  - Maintained cap of 10% of investible assets