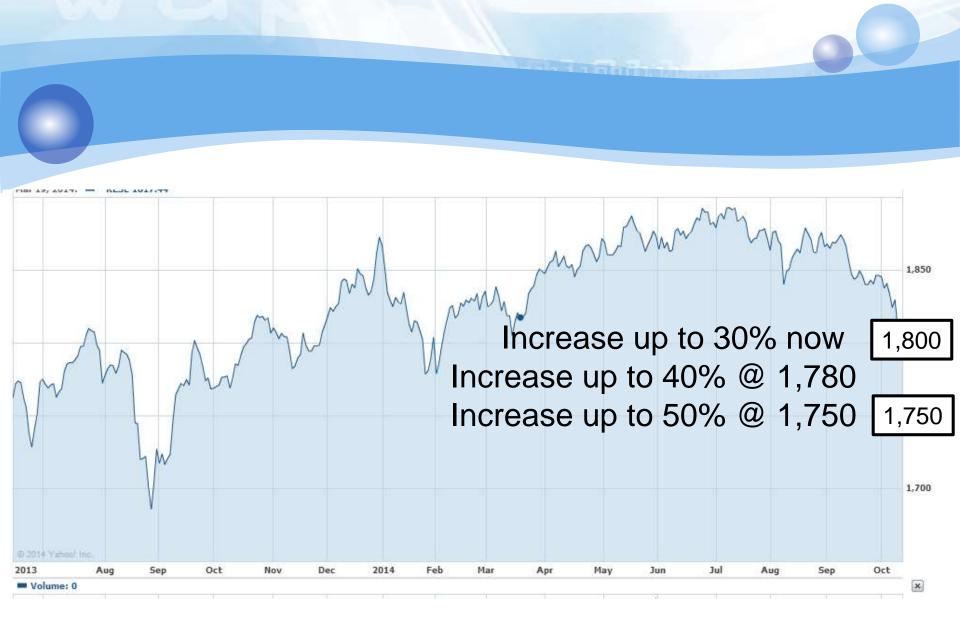

# Fighting Irrationality

Current correction is irrational

- 2 Unknown
  - Where is the bottom of this correction?
  - When will the rebound come?

### **Buy in Phases!**

If rebound, won't rush in! watch what happen then...

Source: finance.yahoo.com