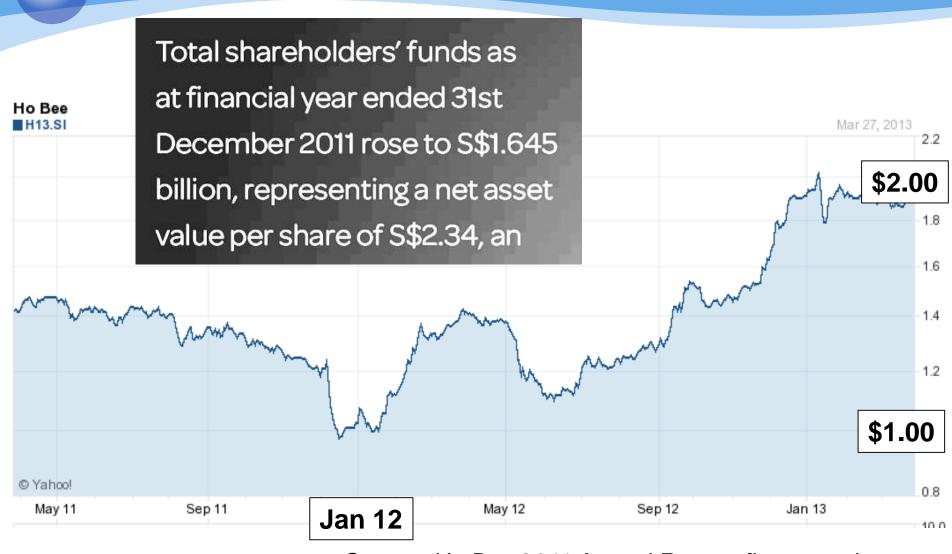

# Is the share worth buying if the Net Asset Value (NAV) is higher than the market price?

#### Ho Bee

Source: Ho Bee 2011 Annual Report, finance.yahoo.com