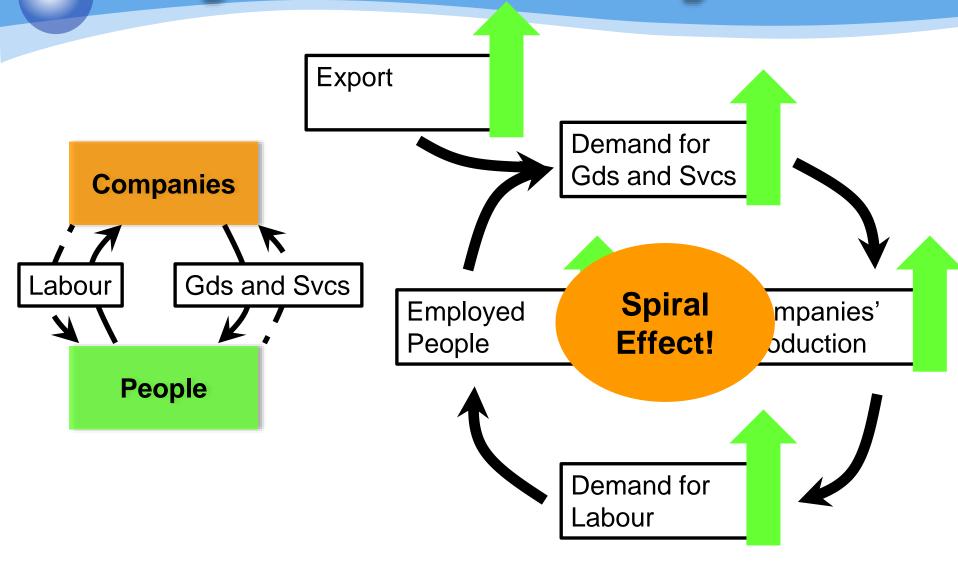

-Sep-14<br>18-Sep-14              | \$4,480<br>\$3,170            | \$2.02<br>\$3.01           | \$4,040<br>\$3,010            |
| 7<br>8<br>9      | Media Prima Bhd<br>CCM Duopharma Biotech<br>Cypark Resources Bhd | \$2.24<br>\$3.17<br>\$2.65 | 2,000<br>1,000<br>2,000 | 17-Sep-14<br>18-Sep-14<br>23-Sep-14 | \$4,480<br>\$3,170<br>\$5,300 | \$2.02<br>\$3.01<br>\$2.46 | \$4,040<br>\$3,010<br>\$4,920 |

## Assumption

- Virtual fund of \$100,000
- Started in 17 Sep 2014
- Completed 1<sup>st</sup> phase with 20% invested
- All in red due to recent correction

### What will I do now?

# What is my market outlook?

1 0 0 1 7 2 2 0 0 Turk to Tanan da

1, 0100111110001

### **Market Outlook**

# Remain Positive!

Expect market to close higher by end this year

# **Cyclical Effect in the System**



# Stimulus Package



# Consumers in US spent more in August

Rise a positive sign for economy in which bosses are also hiring more

WASHINGTON - Rising incomes helped consumers in the United States spend more in August, a positive sign for the economy which appears to be shifting into a higher gear.

The Commerce Department yesterday said consumer spending rose 0.5 per cent last month after being unchanged in July. The growth in August was just above the median forecast in a Reuters poll of a 0.4 per cent gain.

Spending was 0.5 per cent higher even after adjusting for inflation. Some of the strength in spending came from a drop in the personal saving rate, which fell to 5.4 per cent from 5.5 per cent. Personal income rose 0.3 per cent following a 0.2 per cent increase the month before.