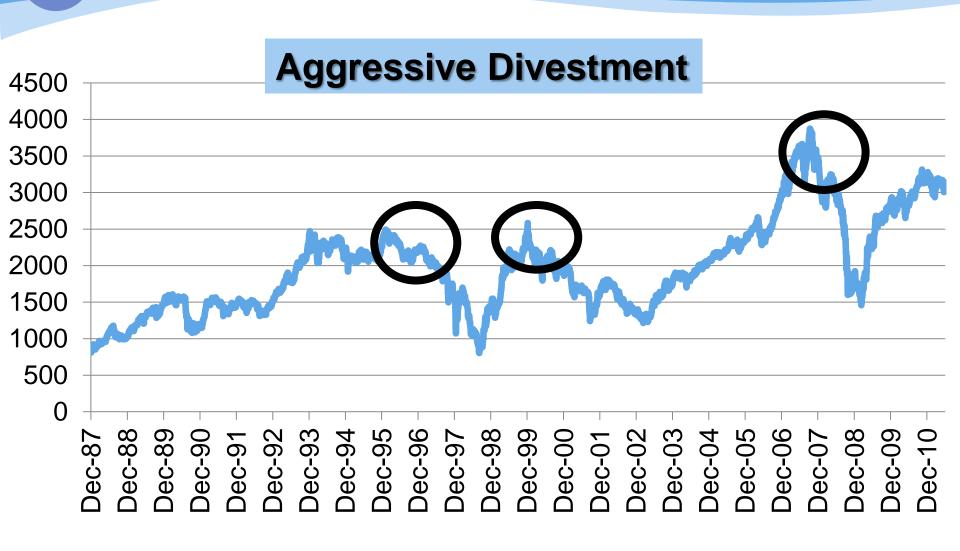

# Risk Analysis

- Market Risk (Is the general market going up or down)?
  - Economic Analysis

- Cautious Investment
- Aggressive Investment
- Divestment

### **Economic Analysis**

- Aggressive Investment
  - close to full investment of investible assets
- Cautious Investment
  - cap at about 50% of investible assets
- Aggressive Divestment
  - Maintained cap of 10% of investible assets