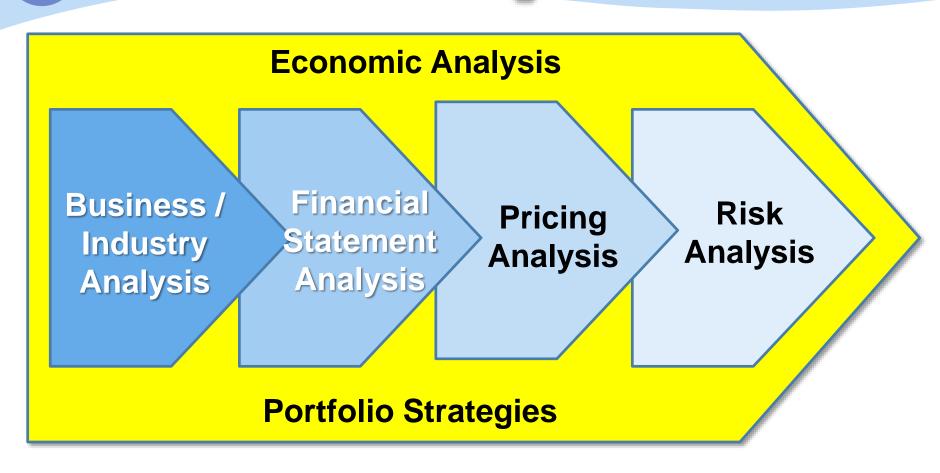

## **Financial Statement Analysis**

|                               | Group |                 |                |     |
|-------------------------------|-------|-----------------|----------------|-----|
|                               | Note  | 2011<br>\$'000  | 2010<br>\$'000 |     |
| ASSETS                        |       | -               |                | 800 |
| Non-current assets            |       |                 |                |     |
| Property, plant and equipment | 12    | 740,309         | 320,374        | 5   |
| Investment in subsidiaries    | 13    | (1 <u>22</u> 4) |                |     |
| Deferred tax assets           | 14    | 6,716           | 16,840         |     |
| Other receivables             | 15    | 21,360          | 16,054         |     |
|                               |       | 768,385         | 353,268        | 5   |
| Current assets                |       |                 |                |     |
| Inventories                   | 16    | 135             | _              |     |
| Trade receivables             | 17    | 3.529           | 1.506          |     |

## Financial Statement Analysis

## Financial Statement Analysis

- Profitability Ratio: Which company is more efficient in making money?
- Liquidity Ratio: Does the company has enough money for the coming year?
- Solvency Ratio: Can the company service interest and repay debt?

# **Pricing Analysis**

# **Risk Analysis**

## **Economic Analysis**