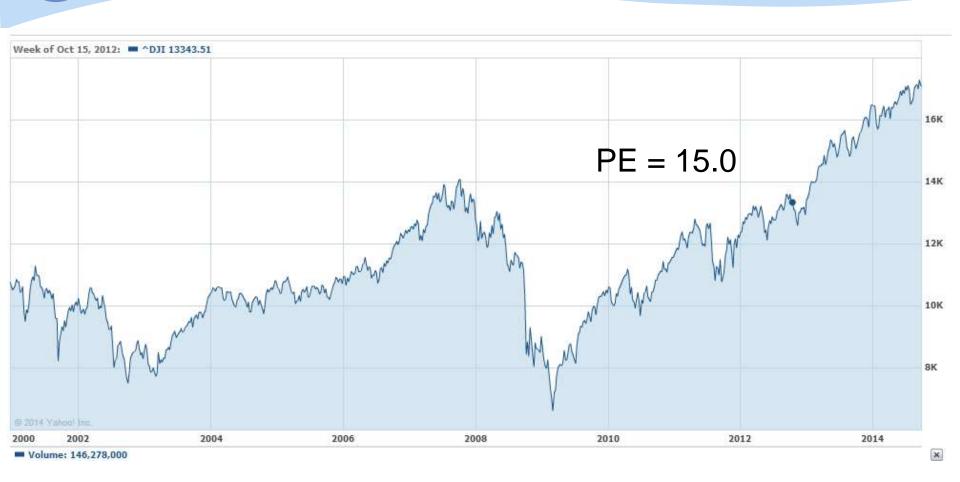

ed prices tied to consumer spending rose 1.5 per cent in the year ended August. The core price measure, which excludes tuel and food, value 0.1 per cent in August from

Source: The Straits Times, 30 Sep 2014

### ft.com/markets



MARKETS INSIGHT

Last updated: September 2, 2014 5:43 pm

# QE best way to mend Europe financial fragmentation

By Gene Frieda

Bond purchases by ECB would eliminate yield differences, writes Gene Frieda

Source: www.ft.com















2 of 12

### THE WALL STREET JOURNAL. MARKETS



1 of 12

Stock Markets Could Use Some Separation... ► Walgreen Looks Healthy to Investors

Intel's China Call Quick Payoff

ASIA STOCKS

### Asian Shares Gain on China Stimulus

China's Central Bank Injects \$81 Billion Into Top Banks to Counter Slowdown







### **Dow Jones**



# How should I buy?

1, 010111110001

n i pri pri più i più a la compandi di contra de la contra del la

# Fighting Irrationality

Current correction is irrational

- 2 Unknown
  - Where is the bottom of this correction?
  - When will the rebound come?

### **Buy in Phases!**



If rebound, won't rush in! watch what happen then...

Source: finance.yahoo.com

### **Stock Selection**

# Defensive Or Aggressive?

### **Defensive**

- Blue Chip
  - Attractive price Dividend Yield > 5%
  - Fair price with growth story
- Mid Cap Dividend Stocks
  - Attractive price Dividend Yield > 6%
  - Growth story
- Growth Stocks

## **Growth Story**

### ◆ E & M Commerce



# Long Term Shares Investing Technique



For success in the Stock Market!

### **Track Our Virtual Porfolio!**

### www.sharesinvest