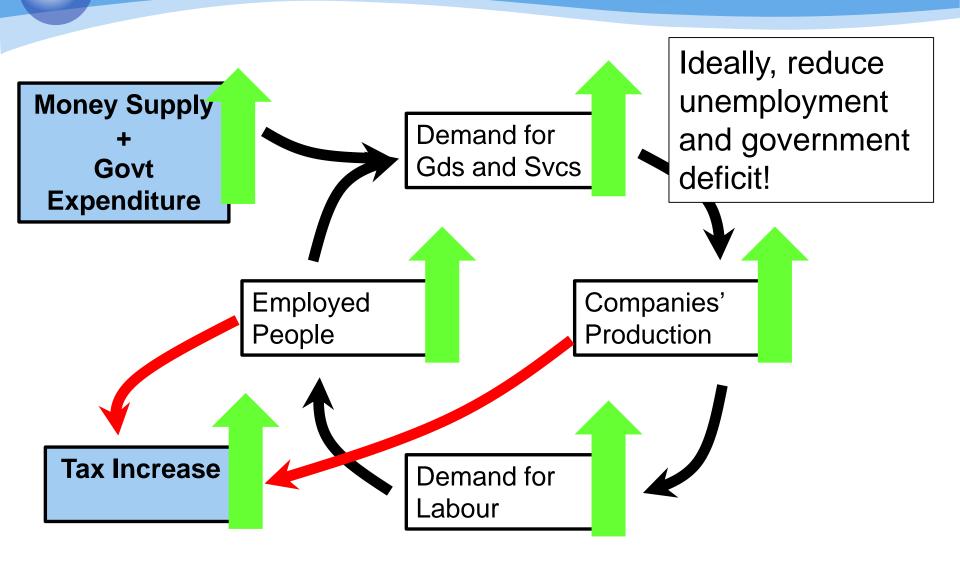

| \$4,480<br>\$3,170            | \$2.02<br>\$3.01           | \$4,040<br>\$3,010            |
| 7<br>8<br>9      | Media Prima Bhd<br>CCM Duopharma Biotech<br>Cypark Resources Bhd | \$2.24<br>\$3.17<br>\$2.65 | 2,000<br>1,000<br>2,000 | 17-Sep-14<br>18-Sep-14<br>23-Sep-14 | \$4,480<br>\$3,170<br>\$5,300 | \$2.02<br>\$3.01<br>\$2.46 | \$4,040<br>\$3,010<br>\$4,920 |

## Assumption

- Virtual fund of \$100,000
- Started in 17 Sep 2014
- Completed 1<sup>st</sup> phase with 20% invested
- All in red due to recent correction

### What will I do now?

# What is my market outlook?

1 0 0 1 7 2 2 0 0 Turk to Tanan da

1, 0100111110001

### **Market Outlook**

# Remain Positive!

Expect market to close higher by end this year

# **Cyclical Effect in the System**



# Stimulus Package



# Consumers in US spent more in August

Rise a positive sign for economy in which bosses are also hiring more

WASHINGTON - Rising incomes helped consumers in the United States spend more in August, a positive sign for the economy which appears to be shifting into a higher gear.

The Commerce Department yesterday said consumer spending rose 0.5 per cent last month after being unchanged in July. The growth in August was just above the median forecast in a Reuters poll of a 0.4 per cent gain.

Spending was 0.5 per cent higher even after adjusting for inflation. Some of the strength in spending came from a drop in the personal saving rate, which fell to 5.4 per cent from 5.5 per cent. Personal income rose 0.3 per cent following a 0.2 per cent increase the month before.

Employers are cuttin