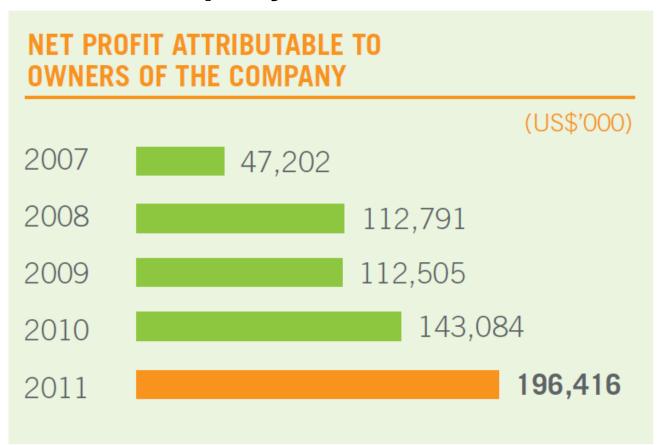

n subsidiaries    | 13    | (1 <u>22</u> 4) |                |     |
| Deferred tax assets           | 14    | 6,716           | 16,840         |     |
| Other receivables             | 15    | 21,360          | 16,054         |     |
|                               |       | 768,385         | 353,268        | 5   |
| Current assets                |       |                 |                |     |
| Inventories                   | 16    | 135             | _              |     |
| Trade receivables             | 17    | 3.529           | 1.506          |     |

Other re Prepayr Amount Derivati Cash ar Financial Statements provide various important information about the company... How do we extract the information?

Total a

## Financial Statement Analysis

#### Is the Company Profitable?



Source: First Resources 2011 annual report

## Financial Statement Analysis

- Profitability Ratio: Which company is more efficient in making money?
- Liquidity Ratio: Does the company has enough money for the coming year?
- Solvency Ratio: Can the company service interest and repay debt?

**Credit Analysis** 

Is there any where from the financial statement that we should be worried for this company?

|                                                          | Note | 2012<br>\$'000 |
|----------------------------------------------------------|------|----------------|
| Sale of goods and services                               | 4    | 17,093,751     |
| Other income                                             | 5    | 51,473         |
|